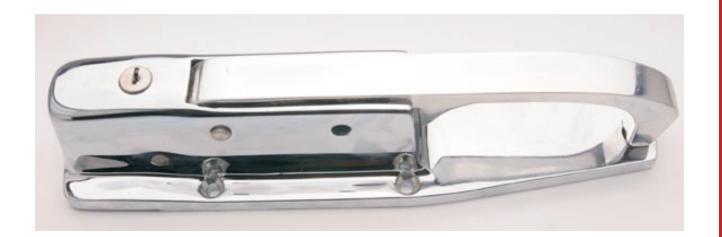

## **D60 Positive Safety Latch**

## FEATURES

- · Easy opening and closing, only 3 lbs. pull required
- Trouble free operation, only 3 moving parts
- Tamper-proof security feature, hidden rear mounting screw prevents latch removal
- · Complete assembly, latch, strike and release
- Available with keyed cylinder lock
- Padlocking provision, 3/8" dia.
- · Safety release doubles as closing pull handle
- •Gentle push safety release assures instant access to outside when latched, key locked or padlocked
- •Adjustable strike, graduations 1/20" to compensate for gasket wear
- · Unique strike design eliminates side thrust on door